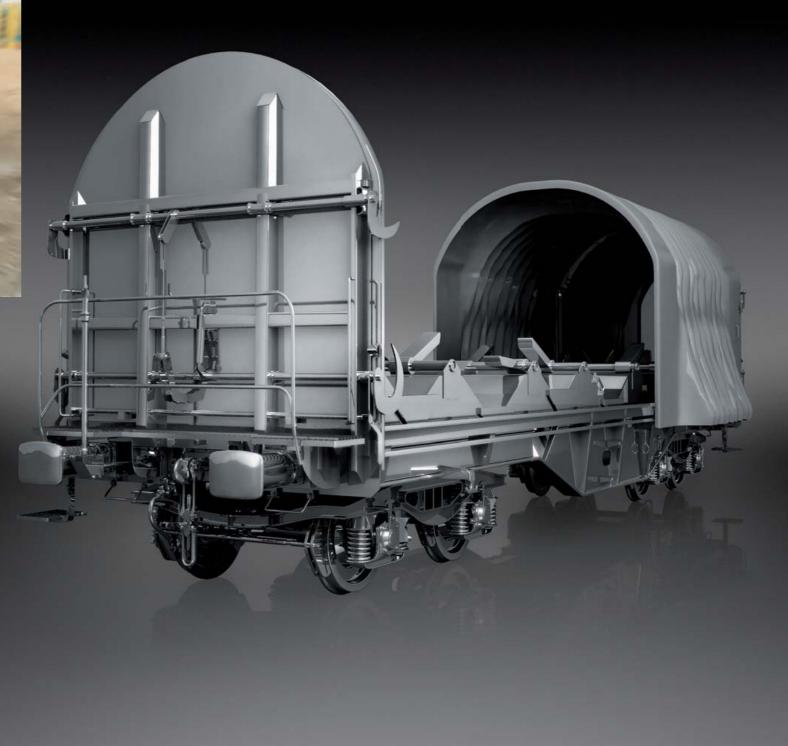

### COVERED AND HIGH-SPEED WAGONS

# Habbillnss

Loads sensitive to weather conditions