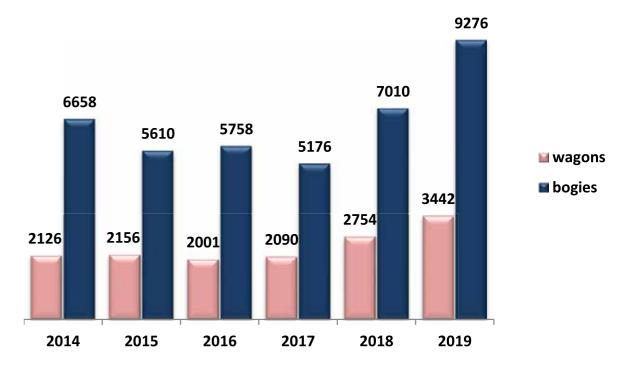

# Review of quantity of produced assets 2014 - 2019

TATRAVAGÓNKA predicts and influence the development in the market of railway wagon transport.

We create a complex solutions for our customers and we know what is important for you