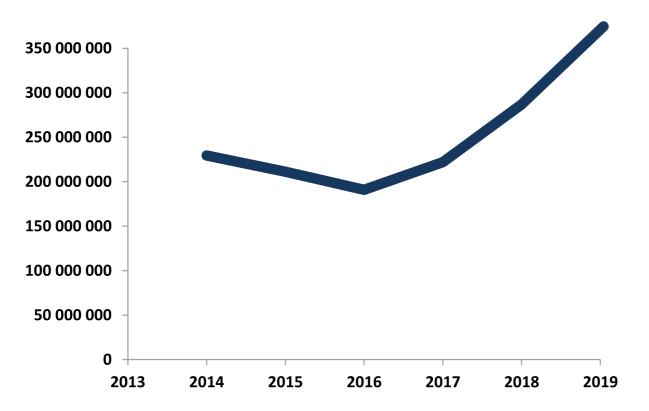

e time.
- Monthly capacity of the production line up to 100 freight wagons.
- Market share in Europe almost 40 %.
- Average turnover per year: 300 mil. Euro.
- Member of the strong OPTIFIN GROUP.
- In 2018, entry of new financial partner BUDAMAR.

- Total surface area: 57 ha
- Built up area: 30 ha
- Total length of siding rails: 6 km





- After Sale Service repairs, revisions and redesigns.
- Strong R&D department in Europe defined by speed, effectiveness and proficiency.
- Average duration of employment engagement is more than 10 years.
- More than 350 employees trained in our Welding school each year.
- More than 2,700 employees create the company values.





Responsibility



Cooperation



Confidence



Innovations



Safety



### 

Review of incomes in thousands Euro 2014 - 2019



# Review of quantity of produced assets 2014 - 2019



TATRAVAGÓNKA predicts and influence the development in the market of railway wagon transport.

We create a complex solutions for our customers and we know what is important for you

- noise,
- weight,
- transport efficiency.

90 % of our production is a result of own development.

We innovate existing types of wagons and bogies, which respect demands for functionality, safety, reliability and design of a product.

Tell us what do you need to transport and we will give you a solution...



### INTERMODAL WAGON

# Sggnss 80' LIGHT EIGHTY

www.tatravagonka.com



Transport of ISO containers





### INTERMODAL WAGON

# T3000

www.tatravagonka.com





**Transport** 

of petrol

# TANK WAGON

# Za(c)ns 98 m<sup>3</sup> Jumbo +

www.tatra